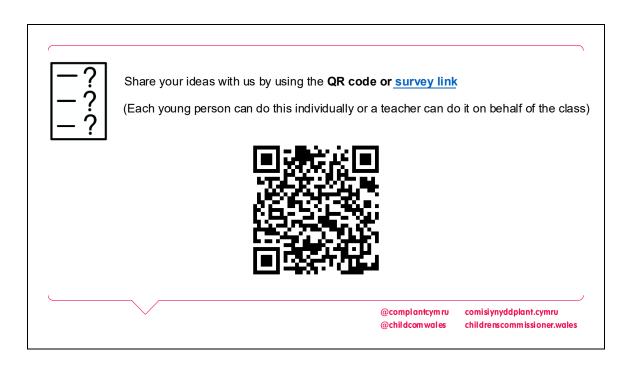

@childcom wales

@complantcymru comisiynyddplant.cymru childrenscommissioner.wales

Link to survey: <a href="https://online1.snapsurveys.com/rgj3iz">https://online1.snapsurveys.com/rgj3iz</a>

If you are worried about anything after today's session you should speak to a **trusted** adult.