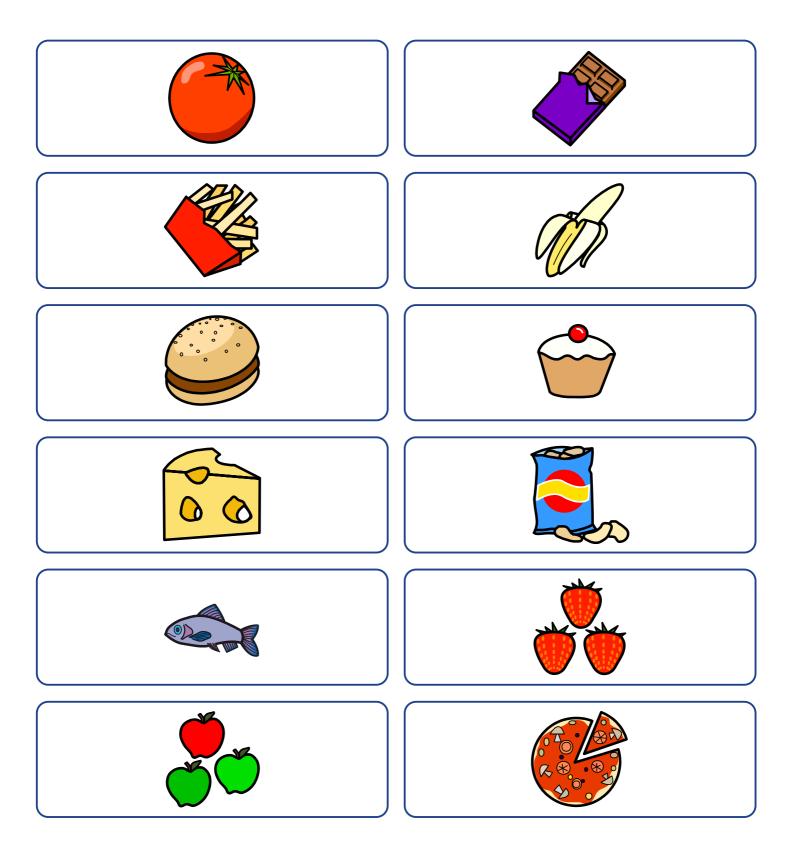

# **Healthy and Unhealthy**

Write a list of healthy and unhealthy food. There are pictures on the next page to help you.

| healthy | unhealthy |
|---------|-----------|
|         |           |
|         |           |
|         |           |
|         |           |
|         |           |
|         |           |