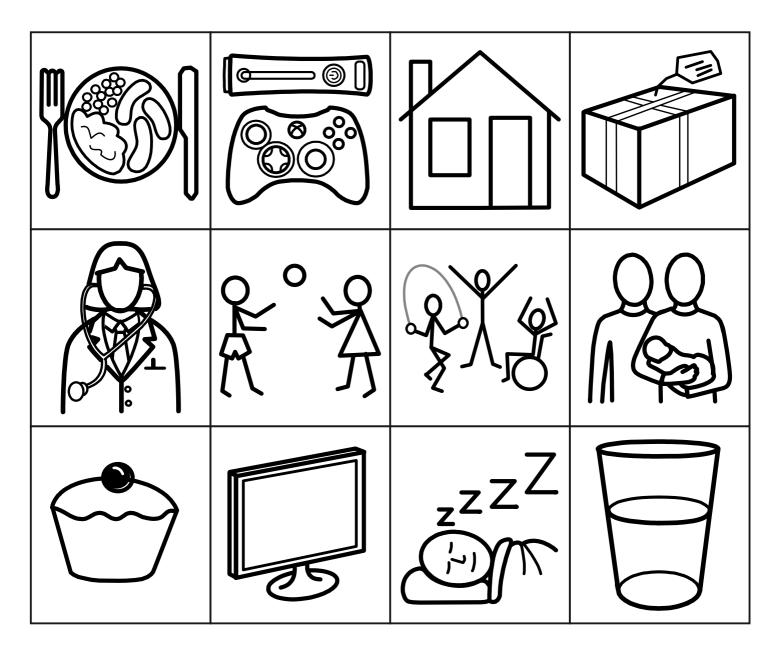

#### Wants and Needs

Colour in the things you NEED to grow up feeling happy, healthy and safe

Widgit Symbols © Widgit Software 2002 - 2019 www.widgit.com

Comisiynydd Plant Cymru

Draw the things you need to grow up feeling, happy, healthy and safe.