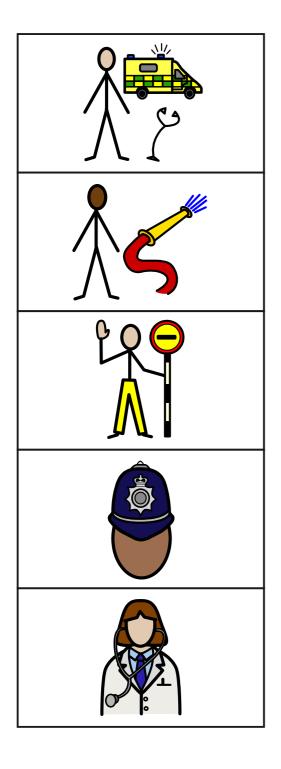

#### People who help me

Match the person to the description.

They help you cross the road

They drive an ambulance to sick and injured people

They help us with a problem, an emergency and the law

They rescue people and put out fires

They help you when you are sick

Widgit Symbols © Widgit Software 2002 - 2019 www.widgit.com