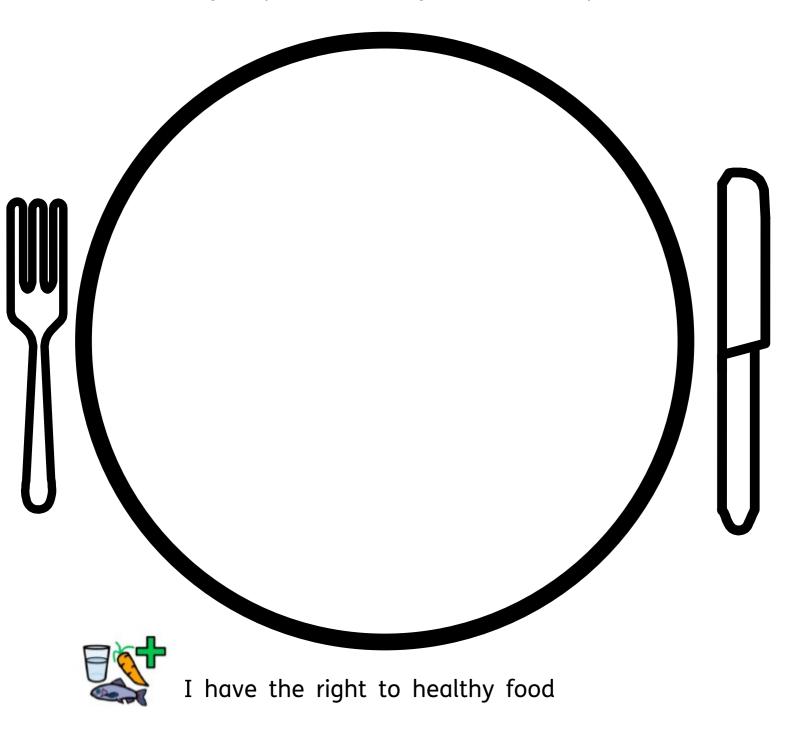

# My favourite healthy dinner.

Draw your favourite healthy dinner on the plate.

Widgit Symbols © Widgit Software 2002 - 2019 www.widgit.com

Comisiynydd Plant Cymru