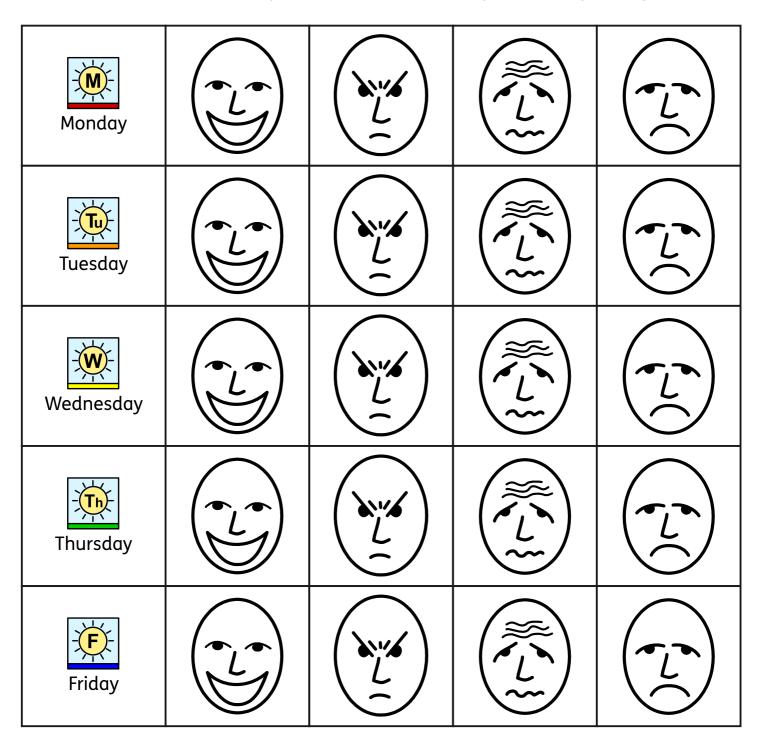

### My Emotions

Colour in a face to show how you are feeling.

Widgit Symbols © Widgit Software 2002 - 2019 www.widgit.com

Comisiynydd Plant Cymru

# My Emotions

| I feel | when |
|--------|------|
|        |      |

Widgit Symbols © Widgit Software 2002 - 2019 www.widgit.com