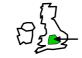

### Members of the Senedd

60

There are 60

Members of the Senedd.

Members of the Senedd make laws and decisions for Wales

They only do this for some things,

like

health and education.