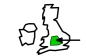

#### **Local Authority**

The

UK

is split

into

local authorities.

e.g.

There are 22

local authorities

in

e.g.

Powys, Bridgend.

Local authorities

make decisions about

things

the local area.